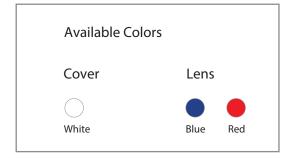

Siren Base - Polycarbonate V0 Siren Cover - Polycarbonate V0

Note. Other colors available on request