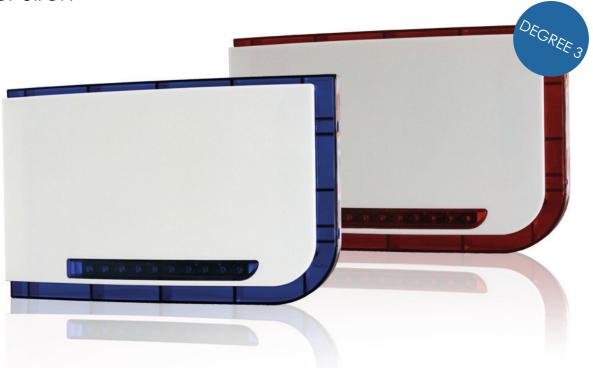

## XTEC Outdoor Siren

Siren designed for exterior with modern design Available in various colors. LEDs presence/alarm by Osram. Easy handling and suitable for any type of installation: housing, industry and other buildings.

Certification EN 50131-4 Degree 3.