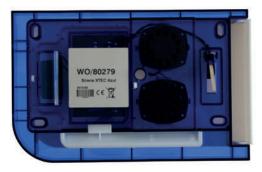

# Design & Tecnology LED

## XTEC Outdoor Siren



Siren designed for exterior with modern design Available in various colors. LEDs presence/alarm by Osram. Easy handling and suitable for any type of installation: housing, industry and other buildings.

Certification EN 50131-4 Degree 3.





### XTEC Outdoor Siren

**Back View** 



#### Front view



#### Upper view





#### Characteristics

Versatile solution

Siren of high quality and reliability

Suitable for all environments, even the harshest

Robust design with UV protection

Double tamper - cover and wall - for increased protection

2 piezos; 115dB combined con powerful LEDs.

#### Speci cations

| Туре            | Outdoor siren   |
|-----------------|-----------------|
| Sound Level     | 115 dB          |
| N°. of Piezos   | 2 Piezos        |
| Colors          | Two Colors      |
| Consumption     | 210mA (alarm)   |
| Battery         | NIMH (included) |
| Dimensions (mm) | 283 x 180 x 43  |
| Feed            | 10 - 16V        |
| Color Cover     | Red             |
| Color Lens      | Red             |

Siren Base - Polycarbonate V0 Siren Cover - Polyca