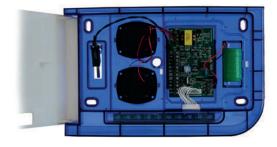

# Design & Tecnology LED

## XTEC Outdoor Siren



Siren designed for exterior with modern design Available in various colors. LEDs presence/alarm by Osram. Easy handling and suitable for any type of installation: housing, industry and other buildings.

Certification EN 50131-4 Degree 3.





### XTEC Outdoor Siren

**Back View** 



#### Front view



#### Upper view





#### Characteristics

Versatile solution

Siren of high quality and reliability

Suitable for all environments, even the harshest

Robust design with UV protection

Double tamper - cover and wall - for increased protection

2 piezos; 115dB combined con powerful LEDs.

#### Speci cations

| Туре            | Outdoor siren   |
|-----------------|-----------------|
| Sound Level     | 115 dB          |
| N°. of Piezos   | 2 Piezos        |
| Colors          | Two Colors      |
| Consumption     | 210mA (alarm)   |
| Battery         | NIMH (included) |
| Dimensions (mm) | 283 x 180 x 43  |
| Feed            | 10 - 16V        |
| Color Cover     | Red             |
| Color Lens      | Red             |

Siren Base - Polycarbonate V0 Siren Cover - Polycarbonate V0

Note. O